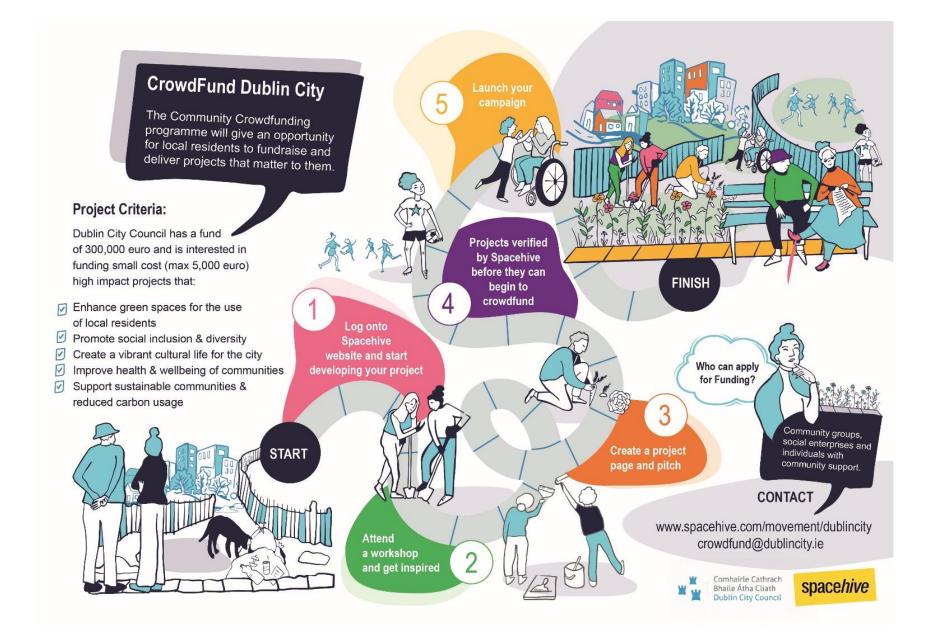

### **Project Objectives**

The primary objective of the introduction of Civic Crowdfunding has the creation of opportunities for community engagement at a local level. Building on those connections into the future is also a key aim. In addition to benefiting communities, the project must protect and safeguard pledges made of whatever value, during the crowdfunding process.

### **Commencement of Microsite**

Dublin City Council has engaged Spacehive, a UK based provider of a civic crowdfunding platform. Crowdfund Dublin City will be accessed through a microsite on the Spacehive platform and through a webpage on Dublin City Council's website. Attached to this report is an outline of the information available to users on the micro site (*Appendix A*). An internal briefing session was held also on 11<sup>th</sup> September for the benefit of the Elected Members, Finance SPC members and Dublin City Council staff on a hybrid basis (Council Chamber and Zoom).

### **Next Steps**

Pitches for funding will be accepted up to and including 29<sup>th</sup> November. Applications will be regularly assessed by Dublin City Council during the funding window and contributions will be made to projects that have attracted sufficient funds through the crowd. A social media campaign is in progress (*Appendix B*) to encourage participation.

#### Who can apply for funding?

Community groups, social enterprises and individuals with community support could potentially receive a pledge of up to 50% of their crowdfunding target, capped at €5,000. This contribution from Dublin City Council is pledged directly into your crowdfunding campaign alongside contributions from the community.

#### Project criteria:

Dublin City Council is interested in funding small cost but high impact projects that:

- · Enhance green spaces for the use of local residents
- · Promote social inclusion and diversity
- Create a vibrant cultural life for the city
- Improve the health and wellbeing of communities
- Support sustainable communities and reduced carbon usage
- Crowdfund Dublin City can support:
- · Projects submitted by voluntary and community groups
- · Projects submitted by individuals who have the support of their community