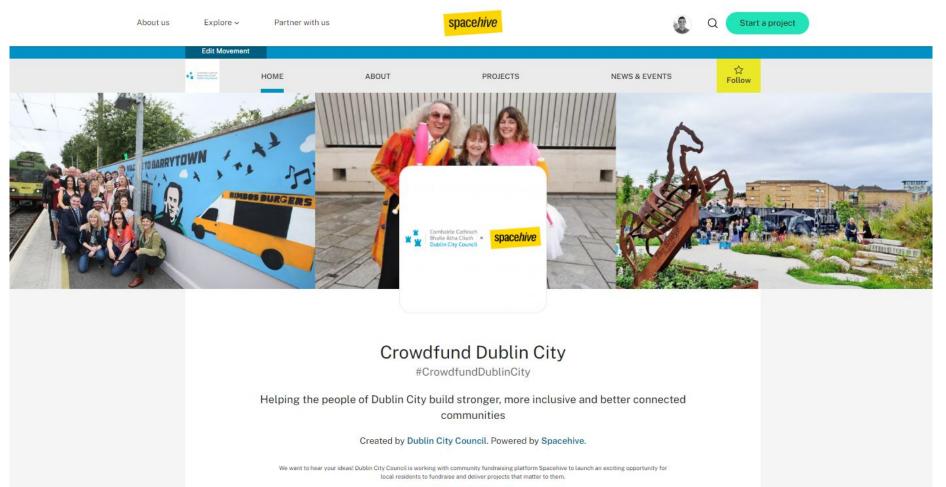

## Crowdfund Dublin City Programme Page

A Spacehive Programme Page is made up of the five web page sections detailed below. Each section is designed to share helpful information to provide an informative picture of your Programme's objectives to grow engagement and involvement from project creators, backers and supporters.

### Home

More about us